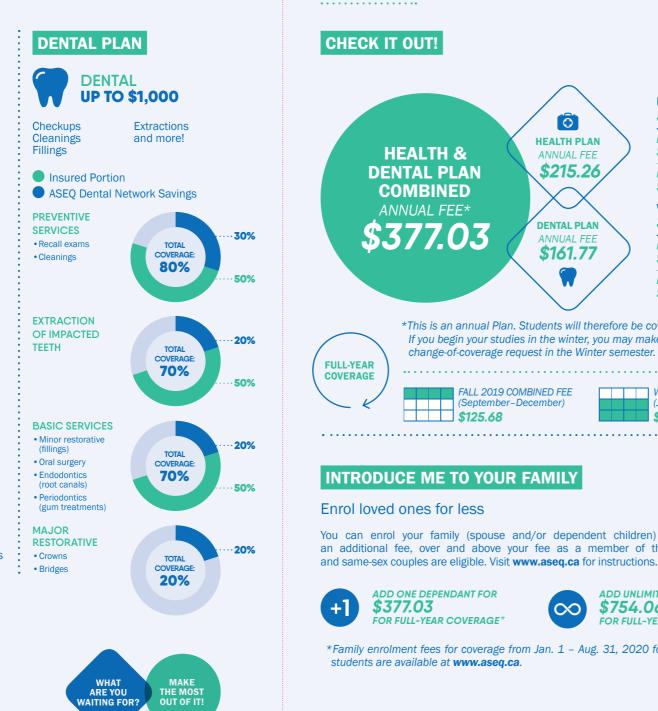

#### AT A GREAT PRICE . . . . . . . . . . . . . . . . . CHECK IT OUT! FALL 2019 FEE \$125.68 0 HEALTH PLAN **HEALTH PLAN HEALTH &** \$71.75 ANNUAL FEE DENTAL PLAN \$215.26 **DENTAL PLAN** \$53.93 COMBINED ANNUAL FEE\* WINTER 2020 FEE \$251.35 **DENTAL PLAN** \$377.03 ANNUAL FEE HEALTH PLAN \$161.77 \$143.51 **DENTAL PLAN** \$107.84 \*This is an annual Plan. Students will therefore be covered for one year. If you begin your studies in the winter, you may make an opt-out or change-of-coverage request in the Winter semester. **FULL-YEAR** ..... COVERAGE WINTER 2020 COMBINED FEE FALL 2019 COMBINED FEE (September-December) (January-August) \$125.68 \$251.35 **INTRODUCE ME TO YOUR FAMILY** Enrol loved ones for less You can enrol your family (spouse and/or dependent children) each year by paying an additional fee, over and above your fee as a member of the Plan. Common law

ADD ONE DEPENDANT FOR \$377.03 FOR FULL-YEAR COVERAGE\*

ADD UNLIMITED DEPENDANTS FOR \$754.06 FOR FULL-YEAR COVERAGE

\*Family enrolment fees for coverage from Jan. 1 - Aug. 31, 2020 for new Winter semester students are available at www.aseq.ca.